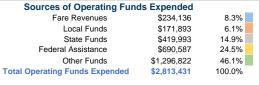

## **Financial Information**

| Fare Revenues                | \$0       | 0.0%   |
|------------------------------|-----------|--------|
| Local Funds                  | \$64,270  | 49.2%  |
| State Funds                  | \$0       | 0.0%   |
| Federal Assistance           | \$66,392  | 50.8%  |
| Other Funds                  | \$0       | 0.0%   |
| Total Capital Funds Expended | \$130,662 | 100.0% |
|                              |           |        |