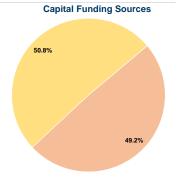

## **Financial Information**

| Fare Revenues                | \$0       | 0.0%   |
|------------------------------|-----------|--------|
| Local Funds                  | \$64,270  | 49.2%  |
| State Funds                  | \$0       | 0.0%   |
| Federal Assistance           | \$66,392  | 50.8%  |
| Other Funds                  | \$0       | 0.0%   |
| Total Capital Funds Expended | \$130,662 | 100.0% |
|                              |           |        |