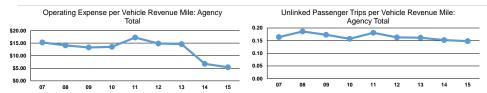

#### **Performance Measures**

Demand Response

Mode

| Service | Efficiency |
|---------|------------|
|---------|------------|

| Mode            | Operating Expenses per<br>Vehicle Revenue Mile | Operating Expenses per<br>Vehicle Revenue Hour |
|-----------------|------------------------------------------------|------------------------------------------------|
| Demand Response | \$2.27                                         | \$27.86                                        |
| Total           | \$2.27                                         | \$27.86                                        |

| Mode            | Operating Expenses per<br>Unlinked Passenger Trip | Unlinked Trips per<br>Vehicle Revenue Mile | Unlinked Trips per<br>Vehicle Revenue Hour |
|-----------------|---------------------------------------------------|--------------------------------------------|--------------------------------------------|
| Demand Response | \$15.32                                           | 0.1                                        | 1.8                                        |
| Total           | \$15.32                                           | 0.1                                        | 1.8                                        |