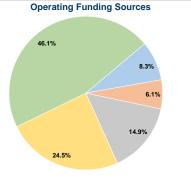

## **Financial Information**

| Fare Revenues                | \$0       | 0.0%   |
|------------------------------|-----------|--------|
| Local Funds                  | \$64,270  | 49.2%  |
| State Funds                  | \$0       | 0.0%   |
| Federal Assistance           | \$66,392  | 50.8%  |
| Other Funds                  | \$0       | 0.0%   |
| Total Capital Funds Expended | \$130,662 | 100.0% |
|                              |           |        |