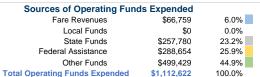

#### Summary of Operating Expenses (OE)

\$1,112,622 Total Operating Expenses

### Sources of Capital Funds Expended

| Fare Revenues          | \$0 |
|------------------------|-----|
| Local Funds            | \$0 |
| State Funds            | \$0 |
| Federal Assistance     | \$0 |
| Other Funds            | \$0 |
| Capital Funds Expended | \$0 |
|                        |     |