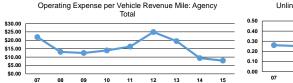

#### Service Efficiency

| Mode            | Operating Expenses per<br>Vehicle Revenue Mile | Operating Expenses per<br>Vehicle Revenue Hour |
|-----------------|------------------------------------------------|------------------------------------------------|
| Demand Response | \$3.07                                         | \$54.55                                        |
| Total           | \$3.07                                         | \$54.55                                        |