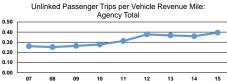

|                 | Service Effectiveness                             |                                            |                                            |
|-----------------|---------------------------------------------------|--------------------------------------------|--------------------------------------------|
| Mode            | Operating Expenses per<br>Unlinked Passenger Trip | Unlinked Trips per<br>Vehicle Revenue Mile | Unlinked Trips per<br>Vehicle Revenue Hour |
| Demand Response | \$7.79                                            | 0.4                                        | 7.0                                        |
| Total           | \$7.79                                            | 0.4                                        | 7.0                                        |