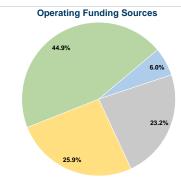

#### Summary of Operating Expenses (OE)

\$1,112,622 Total Operating Expenses

### Sources of Capital Funds Expended

| Fare Revenues          | \$0 |
|------------------------|-----|
| Local Funds            | \$0 |
| State Funds            | \$0 |
| Federal Assistance     | \$0 |
| Other Funds            | \$0 |
| Capital Funds Expended | \$0 |
|                        |     |