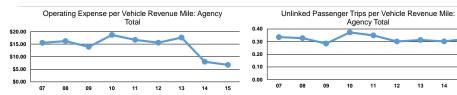

Service Effectiveness

## Service Efficiency

|                 | Operating Expenses per | Operating Expenses per |
|-----------------|------------------------|------------------------|
| Mode            | Vehicle Revenue Mile   | Vehicle Revenue Hour   |
| Demand Response | \$2.71                 | \$28.88                |
| Total           | \$2.71                 | \$28.88                |

|                 | Operating Expenses per  | Unlinked Trips per   | Unlinked Trips per   |
|-----------------|-------------------------|----------------------|----------------------|
| Mode            | Unlinked Passenger Trip | Vehicle Revenue Mile | Vehicle Revenue Hour |
| Demand Response | \$8.40                  | 0.3                  | 3.4                  |
| Total           | \$8.40                  | 0.3                  | 3.4                  |