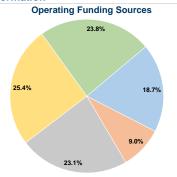

## **Financial Information**

| Fare Revenues              | \$0       | 0.0%   |
|----------------------------|-----------|--------|
| Local Funds                | \$31,118  | 16.7%  |
| State Funds                | \$0       | 0.0%   |
| Federal Assistance         | \$155,588 | 83.3%  |
| Other Funds                | \$0       | 0.0%   |
| tal Capital Funds Expended | \$186,706 | 100.0% |