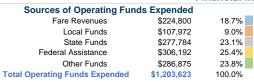

## Summary of Operating Expenses (OE)

\$1,203,623 Total Operating Expenses

## **Financial Information**

| Fare Revenues              | \$0       | 0.0%   |
|----------------------------|-----------|--------|
| Local Funds                | \$31,118  | 16.7%  |
| State Funds                | \$0       | 0.0%   |
| Federal Assistance         | \$155,588 | 83.3%  |
| Other Funds                | \$0       | 0.0%   |
| tal Capital Funds Expended | \$186,706 | 100.0% |