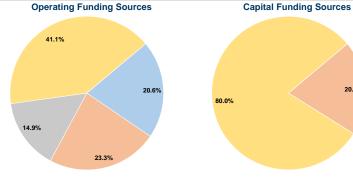

## **Financial Information**

Total

#### Sources of Capital Funds Expended

| odurces or capital i unus i | Lxpenueu |        |  |
|-----------------------------|----------|--------|--|
| Fare Revenues               | \$0      | 0.0%   |  |
| Local Funds                 | \$14,650 | 20.0%  |  |
| State Funds                 | \$0      | 0.0%   |  |
| Federal Assistance          | \$58,598 | 80.0%  |  |
| Other Funds                 | \$0      | 0.0%   |  |
| Canital Funds Evnended      | \$72.249 | 100 0% |  |