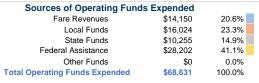

## Summary of Operating Expenses (OE)

\$68,631 Total Operating Expenses

## **Financial Information**

Total