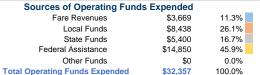

#### Summary of Operating Expenses (OE)

\$32,357 Total Operating Expenses

#### **Vehicles Operated** at Maximum Service

\$1.74

|   | Directly<br>Operated | Purchased<br>Transportation | Operating<br>Expenses | Fare Revenues |
|---|----------------------|-----------------------------|-----------------------|---------------|
| 1 | 1                    | -                           | \$32,357              | \$3,669       |
|   | 1                    | -                           | \$32,357              | \$3,669       |