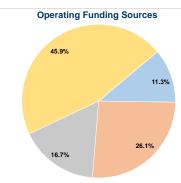

#### Summary of Operating Expenses (OE)

\$32,357 Total Operating Expenses

#### **Vehicles Operated** at Maximum Service

\$1.74

|   | Directly<br>Operated | Purchased<br>Transportation | Operating<br>Expenses | Fare Revenues |
|---|----------------------|-----------------------------|-----------------------|---------------|
| 1 | 1                    | -                           | \$32,357              | \$3,669       |
|   | 1                    | -                           | \$32,357              | \$3,669       |