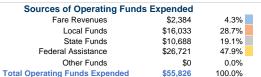

### Summary of Operating Expenses (OE)

\$55,826 Total Operating Expenses

### **Financial Information**