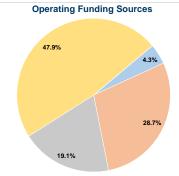

### Summary of Operating Expenses (OE)

\$55,826 Total Operating Expenses

### **Financial Information**