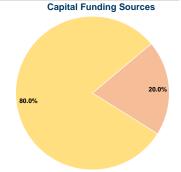

## Sources of Capital Funds Expended

| Fare Revenues                | \$0      | 0.0%   |
|------------------------------|----------|--------|
| Local Funds                  | \$7,435  | 20.0%  |
| State Funds                  | \$0      | 0.0%   |
| Federal Assistance           | \$29,739 | 80.0%  |
| Other Funds                  | \$0      | 0.0%   |
| Total Capital Funds Expended | \$37,174 | 100.0% |