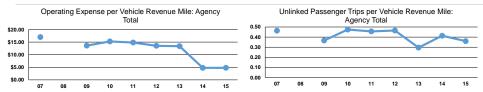

## Service Efficiency

|                 | Operating Expenses per | Operating Expenses per |
|-----------------|------------------------|------------------------|
| Mode            | Vehicle Revenue Mile   | Vehicle Revenue Hour   |
| Demand Response | \$2.11                 | \$25.03                |
| Total           | \$2.11                 | \$25.03                |

|      |                         | Service Effectiveness |                      |  |
|------|-------------------------|-----------------------|----------------------|--|
| Mode | Operating Expenses per  | Unlinked Trips per    | Unlinked Trips per   |  |
|      | Unlinked Passenger Trip | Vehicle Revenue Mile  | Vehicle Revenue Hour |  |