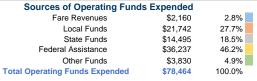

## Summary of Operating Expenses (OE)

\$78,464 Total Operating Expenses

## **Financial Information**

Demand Response

Total