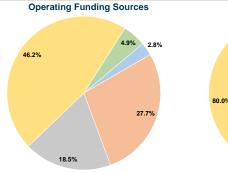

## Summary of Operating Expenses (OE)

\$78,464 Total Operating Expenses

## **Financial Information**

Demand Response

Total