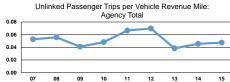

|                 | Operating Expenses per  | Unlinked Trips per   | Unlinked Trips per   |
|-----------------|-------------------------|----------------------|----------------------|
| Mode            | Unlinked Passenger Trip | Vehicle Revenue Mile | Vehicle Revenue Hour |
| Demand Response | \$44.14                 | 0.0                  | 2.2                  |
| Total           | \$44.14                 | 0.0                  | 2.2                  |