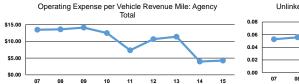

#### **Performance Measures**

Mode

Demand Response Total

Service Efficiency

| Operating Expenses per | Operating Expenses per |
|------------------------|------------------------|
| Vehicle Revenue Mile   | Vehicle Revenue Hour   |
| \$2.09                 | \$98.42                |
| <b>\$2.09</b>          | <b>\$98.42</b>         |