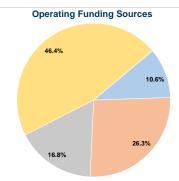

### **General Information**

# **Service Consumption**

1,612 Annual Unlinked Trips (UPT)

## **Service Supplied**

34,024 Annual Vehicle Revenue Miles (VRM) 723 Annual Vehicle Revenue Hours (VRH)

### Summary of Operating Expenses (OE)

\$71,155 Total Operating Expenses

#### **Database Information**

NTDID: 7R02-70096

Reporter Type: Rural General Public Transit

### **Financial Information**



## Sources of Capital Funds Expended

|     | \$0 |
|-----|-----|
|     | \$0 |
|     | \$0 |
|     | \$0 |
|     | \$0 |
| ded | \$0 |
|     |     |



### **Modal Characteristics**

#### **Operation Characteristics**

### **Vehicles Operated** at Maximum Service

Directly Purchased

| Mode            | Operated | Transportation | Expenses | Fare Revenues |
|-----------------|----------|----------------|----------|---------------|
| Demand Response | 2        | -              | \$71,155 | \$7,526       |
| Total           | 2        | -              | \$71,155 | \$7,526       |

| Uses of Capital |                       | Annual Vehicle Revenue | Annual Vehicle Revenue |
|-----------------|-----------------------|------------------------|------------------------|
| Funds           | Annual Unlinked Trips | Miles                  | Hours                  |
| \$0             | 1,612                 | 34,024                 | 723