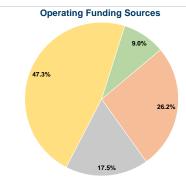

#### Summary of Operating Expenses (OE)

\$34,908 Total Operating Expenses

### Sources of Capital Funds Expended

| Fare Revenues                | \$0 |
|------------------------------|-----|
| Local Funds                  | \$0 |
| State Funds                  | \$0 |
| Federal Assistance           | \$0 |
| Other Funds                  | \$0 |
| Total Capital Funds Expended | \$0 |