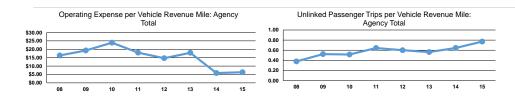

#### **Performance Measures**

Demand Response

Mode

Mode Demand Response

**Total** 

| Operating Expenses per | Operating Expenses per |
|------------------------|------------------------|
| Vehicle Revenue Mile   | Vehicle Revenue Hour   |

Service Efficiency

| Mode            | Operating Expenses per<br>Unlinked Passenger Trip | Unlinked Trips per<br>Vehicle Revenue Mile | Unlinked Trips per<br>Vehicle Revenue Hour |
|-----------------|---------------------------------------------------|--------------------------------------------|--------------------------------------------|
| Demand Response | \$4.14                                            | 0.8                                        | 4.9                                        |
| Total           | \$4.14                                            | 0.8                                        | 4.9                                        |