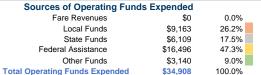

#### Summary of Operating Expenses (OE)

\$34,908 Total Operating Expenses

### Sources of Capital Funds Expended

| Fare Revenues                | \$0 |
|------------------------------|-----|
| Local Funds                  | \$0 |
| State Funds                  | \$0 |
| Federal Assistance           | \$0 |
| Other Funds                  | \$0 |
| Total Capital Funds Expended | \$0 |