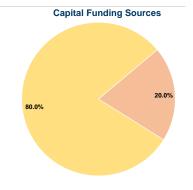

# **Financial Information**

| Fare Revenues          | \$0      | 0.0%   |
|------------------------|----------|--------|
| Local Funds            | \$7,434  | 20.0%  |
| State Funds            | \$0      | 0.0%   |
| Federal Assistance     | \$29,740 | 80.0%  |
| Other Funds            | \$0      | 0.0%   |
| Canital Funds Expended | \$37 174 | 100.0% |