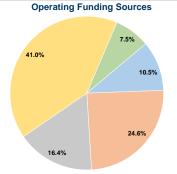

# **Financial Information**

| Fare Revenues          | \$0      | 0.0%   |
|------------------------|----------|--------|
| Local Funds            | \$7,434  | 20.0%  |
| State Funds            | \$0      | 0.0%   |
| Federal Assistance     | \$29,740 | 80.0%  |
| Other Funds            | \$0      | 0.0%   |
| Canital Funds Expended | \$37 174 | 100.0% |