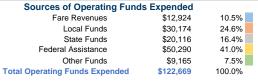

# **Financial Information**

| Fare Revenues          | \$0      | 0.0%   |
|------------------------|----------|--------|
| Local Funds            | \$7,434  | 20.0%  |
| State Funds            | \$0      | 0.0%   |
| Federal Assistance     | \$29,740 | 80.0%  |
| Other Funds            | \$0      | 0.0%   |
| Canital Funds Expended | \$37 174 | 100.0% |