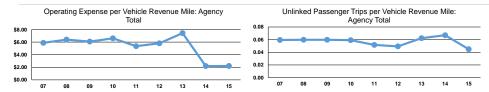

## Service Efficiency

| Mode            | Operating Expenses per<br>Vehicle Revenue Mile | Operating Expenses per<br>Vehicle Revenue Hour |
|-----------------|------------------------------------------------|------------------------------------------------|
| Demand Response | \$0.92                                         | \$43.41                                        |
| Total           | \$0.92                                         | \$43.41                                        |

| Mode            | Operating Expenses per<br>Unlinked Passenger Trip | Unlinked Trips per<br>Vehicle Revenue Mile | Unlinked Trips per<br>Vehicle Revenue Hour |
|-----------------|---------------------------------------------------|--------------------------------------------|--------------------------------------------|
| Demand Response | \$20.47                                           | 0.0                                        | 2.1                                        |
| Total           | \$20.47                                           | 0.0                                        | 2.1                                        |