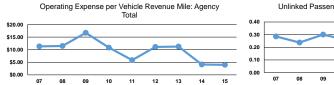

#### Service Efficiency

| Mode            | Operating Expenses per<br>Vehicle Revenue Mile | Operating Expenses per<br>Vehicle Revenue Hour |
|-----------------|------------------------------------------------|------------------------------------------------|
| Demand Response | \$1.60                                         | \$13.39                                        |
| Total           | \$1.60                                         | \$13.39                                        |