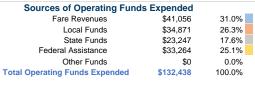

#### Summary of Operating Expenses (OE)

\$132,438 Total Operating Expenses

## **Modal Characteristics**

\$41,056