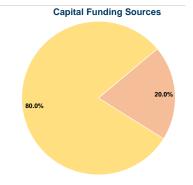

#### Sources of Capital Funds Expended

\$132,438

| Fare Revenues              | \$0      | 0.0%   |
|----------------------------|----------|--------|
| Local Funds                | \$18,162 | 20.0%  |
| State Funds                | \$0      | 0.0%   |
| Federal Assistance         | \$72,649 | 80.0%  |
| Other Funds                | \$0      | 0.0%   |
| tal Canital Funds Evnended | \$90.811 | 100.0% |