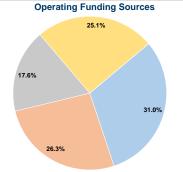

#### Summary of Operating Expenses (OE)

\$132,438 Total Operating Expenses

## **Modal Characteristics**

\$41,056