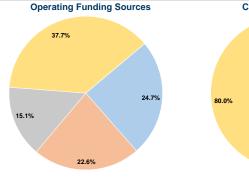

## **Financial Information**

| Fare Revenues          | \$0      | 0.0%   |
|------------------------|----------|--------|
| Local Funds            | \$11,150 | 20.0%  |
| State Funds            | \$0      | 0.0%   |
| Federal Assistance     | \$44,600 | 80.0%  |
| Other Funds            | \$0      | 0.0%   |
| Canital Funds Evnended | \$55,750 | 100.0% |