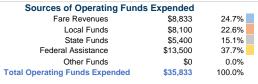

## Summary of Operating Expenses (OE)

\$35,833 Total Operating Expenses

## **Financial Information**

| Fare Revenues          | \$0      | 0.0%   |
|------------------------|----------|--------|
| Local Funds            | \$11,150 | 20.0%  |
| State Funds            | \$0      | 0.0%   |
| Federal Assistance     | \$44,600 | 80.0%  |
| Other Funds            | \$0      | 0.0%   |
| Canital Funds Evnended | \$55,750 | 100.0% |