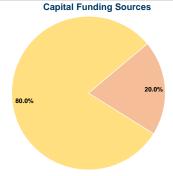

## **Financial Information**

| Fare Revenues          | \$0      | 0.0%   |
|------------------------|----------|--------|
| Local Funds            | \$11,150 | 20.0%  |
| State Funds            | \$0      | 0.0%   |
| Federal Assistance     | \$44,600 | 80.0%  |
| Other Funds            | \$0      | 0.0%   |
| Canital Funds Evnended | \$55,750 | 100.0% |