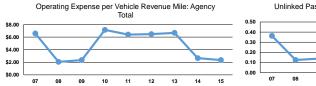

## Service Efficiency

|                 | Operating Expenses per | Operating Expenses per |
|-----------------|------------------------|------------------------|
| Mode            | Vehicle Revenue Mile   | Vehicle Revenue Hour   |
| Demand Response | \$1.08                 | \$13.29                |
| Total           | \$1.08                 | \$13.29                |