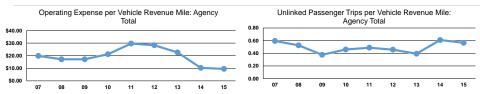

### Service Efficiency

| Mode            | Operating Expenses per<br>Vehicle Revenue Mile | Operating Expenses per<br>Vehicle Revenue Hour |
|-----------------|------------------------------------------------|------------------------------------------------|
| Demand Response | \$4.40                                         | \$61.71                                        |
| Total           | \$4.40                                         | \$61.71                                        |

| Mode            | Operating Expenses per<br>Unlinked Passenger Trip | Unlinked Trips per<br>Vehicle Revenue Mile | Unlinked Trips per<br>Vehicle Revenue Hour |
|-----------------|---------------------------------------------------|--------------------------------------------|--------------------------------------------|
| Demand Response | \$7.79                                            | 0.6                                        | 7.9                                        |
| Total           | ¢7 70                                             | 0.6                                        | 7.0                                        |