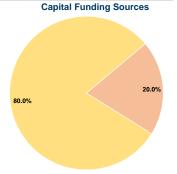

| Uses of Capital |                       | <b>Annual Vehicle Revenue</b> | Annual Vehicle Revenue |
|-----------------|-----------------------|-------------------------------|------------------------|
| Funds           | Annual Unlinked Trips | Miles                         | Hours                  |
| \$54,367        | 4,740                 | 8,385                         | 598                    |
| \$54,367        | 4,740                 | 8,385                         | 598                    |