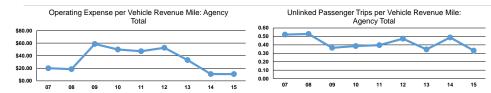

#### **Performance Measures**

Demand Response

Mode

| Service | Efficiency |
|---------|------------|
|---------|------------|

| Mode            | Operating Expenses per<br>Vehicle Revenue Mile | Operating Expenses per<br>Vehicle Revenue Hour |
|-----------------|------------------------------------------------|------------------------------------------------|
| Demand Response | \$4.35                                         | \$34.05                                        |
| Total           | \$4.35                                         | \$34.05                                        |

| Mode            | Operating Expenses per<br>Unlinked Passenger Trip | Unlinked Trips per<br>Vehicle Revenue Mile | Unlinked Trips per<br>Vehicle Revenue Hour |
|-----------------|---------------------------------------------------|--------------------------------------------|--------------------------------------------|
| Demand Response | \$13.09                                           | 0.3                                        | 2.6                                        |
| Total           | \$13.09                                           | 0.3                                        | 2.6                                        |