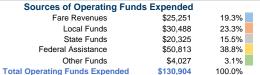

#### Summary of Operating Expenses (OE)

\$130,904 Total Operating Expenses

#### Sources of Capital Funds Expended

\$130.904

### **Modal Characteristics**

\$25,251

#### **Vehicles Operated** at Maximum Service

Directly Purchased Operating Operated Transportation Expenses Fare Revenues \$130,904 5 \$25,251

Total

| Uses of Capital |                       | Annual Vehicle Revenue | Annual Vehicle Revenue |
|-----------------|-----------------------|------------------------|------------------------|
| Funds           | Annual Unlinked Trips | Miles                  | Hours                  |
| \$0             | 10,003                | 30,093                 | 3,844                  |
| \$0             | 10,003                | 30,093                 | 3,844                  |