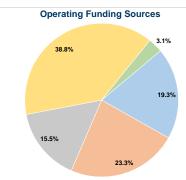

#### Summary of Operating Expenses (OE)

\$130,904 Total Operating Expenses

#### Sources of Capital Funds Expended

\$130.904

### **Modal Characteristics**

\$25,251

#### **Vehicles Operated** at Maximum Service

Directly Purchased Operating Operated Transportation Expenses Fare Revenues \$130,904 5 \$25,251

Total

| Uses of Capital |                       | Annual Vehicle Revenue | Annual Vehicle Revenue |
|-----------------|-----------------------|------------------------|------------------------|
| Funds           | Annual Unlinked Trips | Miles                  | Hours                  |
| \$0             | 10,003                | 30,093                 | 3,844                  |
| \$0             | 10,003                | 30,093                 | 3,844                  |