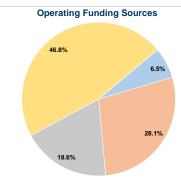

## Summary of Operating Expenses (OE)

\$41,081 Total Operating Expenses

## **Financial Information**