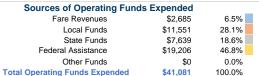

## Summary of Operating Expenses (OE)

\$41,081 Total Operating Expenses

## **Financial Information**