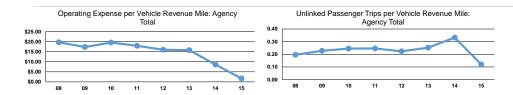

#### **Performance Measures**

Total

Mode Demand Response

Total

| Operating Expenses per | Operating Expenses per |
|------------------------|------------------------|
| Vehicle Revenue Mile   | Vehicle Revenue Hour   |
| \$0.76                 | \$18.45                |

Total

| Mode            | Operating Expenses per<br>Unlinked Passenger Trip | Unlinked Trips per<br>Vehicle Revenue Mile | Unlinked Trips per<br>Vehicle Revenue Hour |
|-----------------|---------------------------------------------------|--------------------------------------------|--------------------------------------------|
| Demand Response | \$6.30                                            | 0.1                                        | 2.9                                        |
| Total           | \$6.30                                            | 0.1                                        | 2.9                                        |