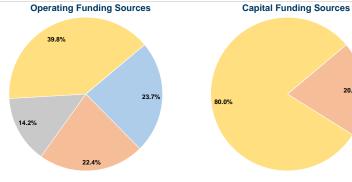

# Summary of Operating Expenses (OE)

\$33,086 Total Operating Expenses

# **Financial Information**

Fare Revenues 0.0% Local Funds \$22,105 20.0% State Funds \$0 0.0% Federal Assistance \$88,420 80.0% Other Funds \$0 0.0% **Total Capital Funds Expended** \$110,525 100.0%