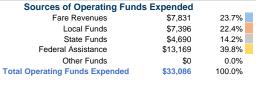

# Summary of Operating Expenses (OE)

\$33,086 Total Operating Expenses

# **Financial Information**

Fare Revenues 0.0% Local Funds \$22,105 20.0% State Funds \$0 0.0% Federal Assistance \$88,420 80.0% Other Funds \$0 0.0% **Total Capital Funds Expended** \$110,525 100.0%