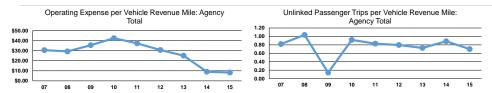

# Service Efficiency

Operating Expenses per Operating Expenses per Vehicle Revenue Mile Vehicle Revenue Hour Mode Demand Response \$4.05 \$62.31 \$4.05 \$62.31 **Total** 

| Mode            | Operating Expenses per<br>Unlinked Passenger Trip | Unlinked Trips per<br>Vehicle Revenue Mile | Unlinked Trips per<br>Vehicle Revenue Hour |  |
|-----------------|---------------------------------------------------|--------------------------------------------|--------------------------------------------|--|
| Demand Response | \$5.80                                            | 0.7                                        | 10.8                                       |  |
| Total           | \$5.80                                            | 0.7                                        | 10.8                                       |  |