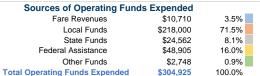

#### Summary of Operating Expenses (OE)

\$304,925 Total Operating Expenses

# Vehicles Operated

at Maximum Service

Ily Purchased Operating

| Directly | Purchased      | Operating               |                                                |
|----------|----------------|-------------------------|------------------------------------------------|
| Operated | Transportation | Expenses                | Fare Revenues                                  |
| 2        | -              | \$304,925               | \$10,710                                       |
| 2        | -              | \$304,925               | \$10,710                                       |
|          |                | Operated Transportation | Operated Transportation Expenses 2 - \$304,925 |