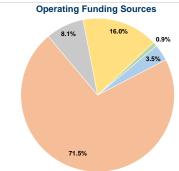

#### Summary of Operating Expenses (OE)

\$304,925 Total Operating Expenses

# Vehicles Operated

at Maximum Service

Ily Purchased Operating

| Directly | Purchased      | Operating               |                                                |
|----------|----------------|-------------------------|------------------------------------------------|
| Operated | Transportation | Expenses                | Fare Revenues                                  |
| 2        | -              | \$304,925               | \$10,710                                       |
| 2        | -              | \$304,925               | \$10,710                                       |
|          |                | Operated Transportation | Operated Transportation Expenses 2 - \$304,925 |