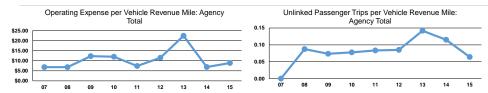

Service Effectiveness

#### **Performance Measures**

Mode Demand Response Total Service Efficiency

| Operating Expenses per | Operating Expenses per |
|------------------------|------------------------|
| Vehicle Revenue Mile   | Vehicle Revenue Hou    |
| \$10.93                | \$148.24               |
| \$10.93                | \$148.24               |

| Mode            | Operating Expenses per<br>Unlinked Passenger Trip | Unlinked Trips per<br>Vehicle Revenue Mile | Unlinked Trips per<br>Vehicle Revenue Hour |
|-----------------|---------------------------------------------------|--------------------------------------------|--------------------------------------------|
| Demand Response | \$103.36                                          | 0.1                                        | 1.4                                        |
| Total           | \$103.36                                          | 0.1                                        | 1.4                                        |