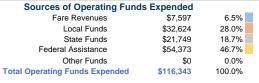

### Summary of Operating Expenses (OE)

\$116,343 Total Operating Expenses

### **Financial Information**