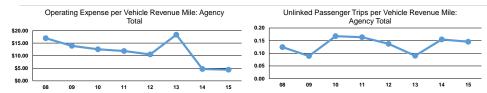

Service Effectiveness

### **Performance Measures**

|  | Serv | ice E | Effici | ency |
|--|------|-------|--------|------|
|--|------|-------|--------|------|

| Mode            | Operating Expenses per<br>Vehicle Revenue Mile | Operating Expenses per<br>Vehicle Revenue Hour |
|-----------------|------------------------------------------------|------------------------------------------------|
| Demand Response | \$1.94<br><b>\$1.</b> 94                       | \$54.24<br><b>\$54.24</b>                      |

| Mode            | Operating Expenses per<br>Unlinked Passenger Trip | Unlinked Trips per<br>Vehicle Revenue Mile | Unlinked Trips per<br>Vehicle Revenue Hour |
|-----------------|---------------------------------------------------|--------------------------------------------|--------------------------------------------|
| Demand Response | \$13.33                                           | 0.1                                        | 4.1                                        |
| Total           | \$13.33                                           | 0.1                                        | 4.1                                        |