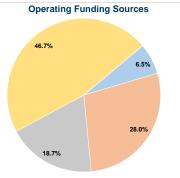

### Summary of Operating Expenses (OE)

\$116,343 Total Operating Expenses

### **Financial Information**