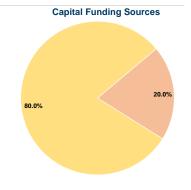

# **Sources of Capital Funds Expended**

| Fare Revenues          | \$0      | 0.0%   |
|------------------------|----------|--------|
| Local Funds            | \$10,534 | 20.0%  |
| State Funds            | \$0      | 0.0%   |
| Federal Assistance     | \$42,136 | 80.0%  |
| Other Funds            | \$0      | 0.0%   |
| Canital Funds Evnended | \$52,670 | 100.0% |