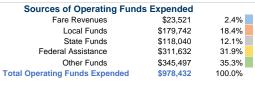

## **Financial Information**

Total

| Fare Revenues             | \$0       | 0.0%   |
|---------------------------|-----------|--------|
| Local Funds               | \$22,785  | 20.0%  |
| State Funds               | \$0       | 0.0%   |
| Federal Assistance        | \$91,141  | 80.0%  |
| Other Funds               | \$0       | 0.0%   |
| al Capital Funds Expended | \$113,926 | 100.0% |