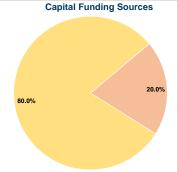

## **Financial Information**

Total

| Fare Revenues             | \$0       | 0.0%   |
|---------------------------|-----------|--------|
| Local Funds               | \$22,785  | 20.0%  |
| State Funds               | \$0       | 0.0%   |
| Federal Assistance        | \$91,141  | 80.0%  |
| Other Funds               | \$0       | 0.0%   |
| al Capital Funds Expended | \$113,926 | 100.0% |