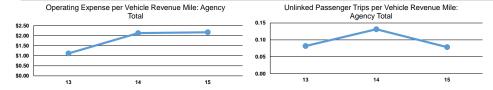

#### **Performance Measures**

Demand Response

Mode

| Service | Efficiency |
|---------|------------|
|         |            |

|                 | Operating Expenses per | Operating Expenses per |
|-----------------|------------------------|------------------------|
| Mode            | Vehicle Revenue Mile   | Vehicle Revenue Hour   |
| Demand Response | \$1.95                 | \$29.57                |
| Total           | \$1.95                 | \$29.57                |

| Mode            | Operating Expenses per<br>Unlinked Passenger Trip | Unlinked Trips per<br>Vehicle Revenue Mile | Unlinked Trips per<br>Vehicle Revenue Hour |
|-----------------|---------------------------------------------------|--------------------------------------------|--------------------------------------------|
| Demand Response | \$24.81                                           | 0.1                                        | 1.2                                        |