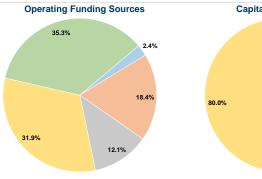

## **Financial Information**

Total

| Fare Revenues             | \$0       | 0.0%   |
|---------------------------|-----------|--------|
| Local Funds               | \$22,785  | 20.0%  |
| State Funds               | \$0       | 0.0%   |
| Federal Assistance        | \$91,141  | 80.0%  |
| Other Funds               | \$0       | 0.0%   |
| al Capital Funds Expended | \$113,926 | 100.0% |