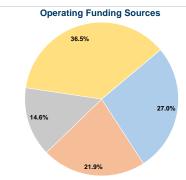

## Summary of Operating Expenses (OE)

\$26,533 Total Operating Expenses

## **Vehicles Operated**

at Maximum Service

|                 | Directly | Purchased      | Operating |               |
|-----------------|----------|----------------|-----------|---------------|
| Mode            | Operated | Transportation | Expenses  | Fare Revenues |
| Demand Response | 1        | -              | \$26,533  | \$7,155       |
| Total           | 1        | -              | \$26,533  | \$7,155       |