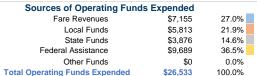

## Summary of Operating Expenses (OE)

\$26,533 Total Operating Expenses

## **Vehicles Operated**

at Maximum Service

|                 | Directly | Purchased      | Operating |               |
|-----------------|----------|----------------|-----------|---------------|
| Mode            | Operated | Transportation | Expenses  | Fare Revenues |
| Demand Response | 1        | -              | \$26,533  | \$7,155       |
| Total           | 1        | -              | \$26,533  | \$7,155       |