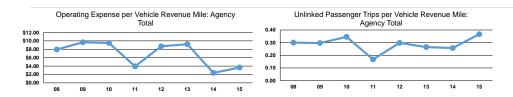

Service Effectiveness

#### **Performance Measures**

Demand Response

Mode

Mode Demand Response

Total

| Operating Expenses per | Operating Expenses per |
|------------------------|------------------------|
| Vehicle Revenue Mile   | Vehicle Revenue Hour   |

Service Efficiency

| Mode            | Operating Expenses per<br>Unlinked Passenger Trip | Unlinked Trips per<br>Vehicle Revenue Mile | Unlinked Trips per<br>Vehicle Revenue Hour |
|-----------------|---------------------------------------------------|--------------------------------------------|--------------------------------------------|
| Demand Response | \$2.87                                            | 0.4                                        | 14.1                                       |
| Total           | \$2.87                                            | 0.4                                        | 14.1                                       |