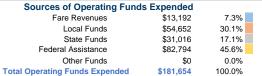

## Summary of Operating Expenses (OE)

\$181,654 Total Operating Expenses

## Sources of Capital Funds Expended

| \$0 |
|-----|
| \$0 |
| \$0 |
| \$0 |
| \$0 |
| \$0 |
|     |

\$181.654

\$40.40 \$40.40