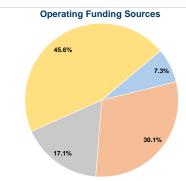

## Summary of Operating Expenses (OE)

\$181,654 Total Operating Expenses

## Sources of Capital Funds Expended

| \$0 |
|-----|
| \$0 |
| \$0 |
| \$0 |
| \$0 |
| \$0 |
|     |

\$181.654

\$40.40 \$40.40