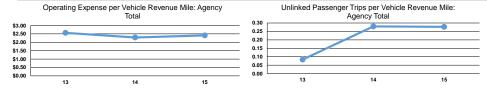

#### **Performance Measures**

Mode

Bus

Total

| Service | Efficiency |
|---------|------------|
|---------|------------|

|       | Operating Expenses per | Operating Expenses per |
|-------|------------------------|------------------------|
| Mode  | Vehicle Revenue Mile   | Vehicle Revenue Hou    |
| Bus   | \$2.12                 | \$31.34                |
| Total | \$2.12                 | \$31.34                |

|      | Operating Expenses per  | Unlinked Trips per   | Unlinked Trips per   |
|------|-------------------------|----------------------|----------------------|
| Mode | Unlinked Passenger Trip | Vehicle Revenue Mile | Vehicle Revenue Hour |
| Bus  | \$7.64                  | 0.3                  | 4.1                  |