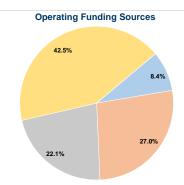

#### Summary of Operating Expenses (OE)

\$213,479 Total Operating Expenses

## Vehicles Operated at Maximum Service

 Directly
 Purchased
 Operating

 Operated
 Transportation
 Expenses
 Fare Revenues

 8
 \$213,479
 \$18,038

 8
 \$213,479
 \$18,038

Total

| Uses of Capital |                       | Annual Vehicle Revenue | Annual Vehicle Revenue |
|-----------------|-----------------------|------------------------|------------------------|
| Funds           | Annual Unlinked Trips | Miles                  | Hours                  |
| \$0             | 27,943                | 100,774                | 6,812                  |
| \$0             | 27,943                | 100,774                | 6,812                  |