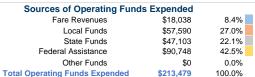

#### Summary of Operating Expenses (OE)

\$213,479 Total Operating Expenses

### **Sources of Capital Funds Expended**

| Fare Revenues          | \$0 |
|------------------------|-----|
| Local Funds            | \$0 |
| State Funds            | \$0 |
| Federal Assistance     | \$0 |
| Other Funds            | \$0 |
| Capital Funds Expended | \$0 |
|                        |     |

## Vehicles Operated at Maximum Service

 Directly
 Purchased
 Operating

 Operated
 Transportation
 Expenses
 Fare Revenues

 8
 \$213,479
 \$18,038

 8
 \$213,479
 \$18,038

Total

| Uses of Capital |                       | Annual Vehicle Revenue | Annual Vehicle Revenue |
|-----------------|-----------------------|------------------------|------------------------|
| Funds           | Annual Unlinked Trips | Miles                  | Hours                  |
| \$0             | 27,943                | 100,774                | 6,812                  |
| \$0             | 27,943                | 100,774                | 6,812                  |