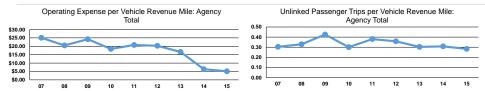

## Service Efficiency

| Operating Expenses per | Operating Expenses pe          |
|------------------------|--------------------------------|
| Vehicle Revenue Mile   | Vehicle Revenue Hou            |
| \$2.33                 | \$42.41                        |
| \$2.33                 | \$42.41                        |
|                        | Vehicle Revenue Mile<br>\$2.33 |

|                 |                                                   | Service Effectiveness                      |                                            |
|-----------------|---------------------------------------------------|--------------------------------------------|--------------------------------------------|
| Mode            | Operating Expenses per<br>Unlinked Passenger Trip | Unlinked Trips per<br>Vehicle Revenue Mile | Unlinked Trips per<br>Vehicle Revenue Hour |
| Demand Response | \$8.23                                            | 0.3                                        | 5.2                                        |
| Total           | \$8.23                                            | 0.3                                        | 5.2                                        |