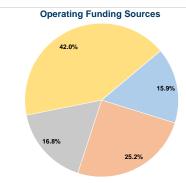

## Summary of Operating Expenses (OE)

\$70,149 Total Operating Expenses

# **Vehicles Operated**

at Maximum Service

| Purchased<br>Transportation | Operating<br>Expenses | Fare Revenues                    |                                                         |
|-----------------------------|-----------------------|----------------------------------|---------------------------------------------------------|
| -                           | \$70,149              | \$11,162                         |                                                         |
| -                           | \$70,149              | \$11,162                         |                                                         |
|                             |                       | Transportation Expenses \$70,149 | Transportation Expenses Fare Revenues \$70,149 \$11,162 |