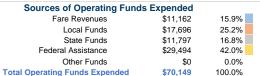

## Summary of Operating Expenses (OE)

\$70,149 Total Operating Expenses

# **Vehicles Operated**

at Maximum Service

| Purchased<br>Transportation | Operating<br>Expenses | Fare Revenues                    |                                                         |
|-----------------------------|-----------------------|----------------------------------|---------------------------------------------------------|
| -                           | \$70,149              | \$11,162                         |                                                         |
| -                           | \$70,149              | \$11,162                         |                                                         |
|                             |                       | Transportation Expenses \$70,149 | Transportation Expenses Fare Revenues \$70,149 \$11,162 |