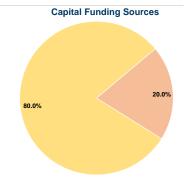

#### Sources of Capital Funds Expended

| \$0      | 0.0%                                     |
|----------|------------------------------------------|
| \$7,236  | 20.0%                                    |
| \$0      | 0.0%                                     |
| \$28,943 | 80.0%                                    |
| \$0      | 0.0%                                     |
| \$36,179 | 100.0%                                   |
|          | \$0<br>\$7,236<br>\$0<br>\$28,943<br>\$0 |