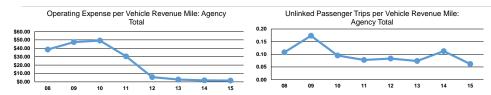

#### Service Efficiency

| Mode            | Operating Expenses per<br>Vehicle Revenue Mile | Operating Expenses per<br>Vehicle Revenue Hour |
|-----------------|------------------------------------------------|------------------------------------------------|
| Demand Response | \$1.24                                         | \$27.31                                        |
| Total           | \$1.24                                         | <b>\$27.31</b>                                 |