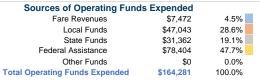

422 West 8th Street Beloit, KS 67420 Public Service Administrator: Ms. Kelly Broxterman

# 2015 Annual Agency Profile

# General Information

Service Consumption 8,140 Annual Unlinked Trips (UPT)

#### Service Supplied

132,240 Annual Vehicle Revenue Miles (VRM) 6,016 Annual Vehicle Revenue Hours (VRH)

#### Summary of Operating Expenses (OE)

\$164,281 Total Operating Expenses

#### **Database Information**

NTDID: 7R02-70255

Reporter Type: Rural General Public Transit

## **Financial Information**



#### Sources of Capital Funds Expended

| \$0      | 0.0%                                     |
|----------|------------------------------------------|
| \$7,236  | 20.0%                                    |
| \$0      | 0.0%                                     |
| \$28,943 | 80.0%                                    |
| \$0      | 0.0%                                     |
| \$36,179 | 100.0%                                   |
|          | \$0<br>\$7,236<br>\$0<br>\$28,943<br>\$0 |





### **Modal Characteristics**

#### **Operation Characteristics**

# Vehicles Operated at Maximum Service

 Directly
 Purchased
 Operating

 Operated
 Transportation
 Expenses
 Fare Revenues

 5
 \$164,281
 \$7,472

 5
 \$164,281
 \$7,472

| Uses of Capital |                              | Annual Vehicle