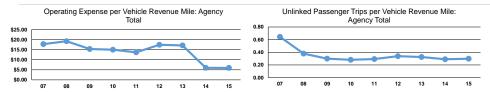

# Service Efficiency

| Mode            | Operating Expenses per<br>Vehicle Revenue Mile | Operating Expenses per<br>Vehicle Revenue Hour |
|-----------------|------------------------------------------------|------------------------------------------------|
| Demand Response | \$1.97                                         | \$22.38                                        |
| Total           | \$1.97                                         | \$22.38                                        |

|                 | Service Effectiveness                             |                                            |                                            |
|-----------------|---------------------------------------------------|--------------------------------------------|--------------------------------------------|
| Mode            | Operating Expenses per<br>Unlinked Passenger Trip | Unlinked Trips per<br>Vehicle Revenue Mile | Unlinked Trips per<br>Vehicle Revenue Hour |
| Demand Response | \$6.59                                            | 0.3                                        | 3.4                                        |
| Total           | \$6.59                                            | 0.3                                        | 3.4                                        |