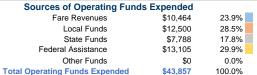

# Summary of Operating Expenses (OE)

\$43,857 Total Operating Expenses

# **Operating Funding Sources** 29.9% 23.9% 28.5%