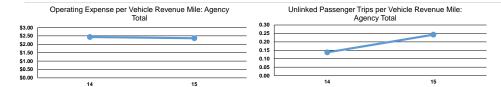

#### **Performance Measures**

|                 | Operating Expenses per | Operating Expenses pe |  |
|-----------------|------------------------|-----------------------|--|
| Mode            | Vehicle Revenue Mile   | Vehicle Revenue Hou   |  |
| Demand Response | \$2.36                 | \$32.14               |  |
| Tetal           | <b>ሰባ ሳ</b> ር          | ¢22.4                 |  |

|                 | Service Effectiveness                             |                                            |                                            |
|-----------------|---------------------------------------------------|--------------------------------------------|--------------------------------------------|
| Mode            | Operating Expenses per<br>Unlinked Passenger Trip | Unlinked Trips per<br>Vehicle Revenue Mile | Unlinked Trips per<br>Vehicle Revenue Hour |
| Demand Response | \$9.72                                            | 0.2                                        | 3.3                                        |
| Total           | \$9.72                                            | 0.2                                        | 3.3                                        |