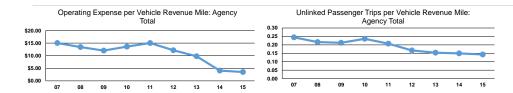

Service Effectiveness

#### **Performance Measures**

Demand Response

Mode

Mode Demand Response

**Total** 

| Operating Expenses per | Operating Expenses per |
|------------------------|------------------------|
| Vehicle Revenue Mile   | Vehicle Revenue Hour   |

Service Efficiency

| Mode            | Operating Expenses per<br>Unlinked Passenger Trip | Unlinked Trips per<br>Vehicle Revenue Mile | Unlinked Trips per<br>Vehicle Revenue Hour |
|-----------------|---------------------------------------------------|--------------------------------------------|--------------------------------------------|
| Demand Response | \$11.34                                           | 0.1                                        | 2.6                                        |
| Total           | \$11.34                                           | 0.1                                        | 2.6                                        |