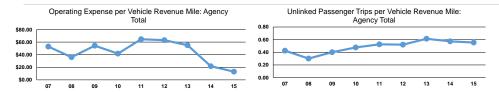

### **Performance Measures**

Demand Response

Mode

|                 | Operating Expenses per | Operating Expenses per |
|-----------------|------------------------|------------------------|
| Mode            | Vehicle Revenue Mile   | Vehicle Revenue Hour   |
| Demand Response | \$5.68                 | \$41.10                |
| Total           | \$5.68                 | \$41.10                |

|                 | Service Effectiveness                             |                                            |                                            |  |
|-----------------|---------------------------------------------------|--------------------------------------------|--------------------------------------------|--|
| Mode            | Operating Expenses per<br>Unlinked Passenger Trip | Unlinked Trips per<br>Vehicle Revenue Mile | Unlinked Trips per<br>Vehicle Revenue Hour |  |
| Demand Response | \$10.25                                           | 0.6                                        | 4.0                                        |  |
| Total           | \$10.25                                           | 0.6                                        | 4.0                                        |  |