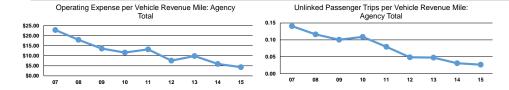

#### **Performance Measures**

Demand Response

Mode

Total

|                 | Operating Expenses per | Operating Expenses per |
|-----------------|------------------------|------------------------|
| Mode            | Vehicle Revenue Mile   | Vehicle Revenue Hour   |
| Demand Response | \$1.85                 | \$33.24                |
| Total           | ¢1.95                  | \$22.24                |

|                 |                                                   | Service Effectiveness                      |                                            |
|-----------------|---------------------------------------------------|--------------------------------------------|--------------------------------------------|
| Mode            | Operating Expenses per<br>Unlinked Passenger Trip | Unlinked Trips per<br>Vehicle Revenue Mile | Unlinked Trips per<br>Vehicle Revenue Hour |
| Demand Response | \$69.94                                           | 0.0                                        | 0.5                                        |
| Total           | \$69.94                                           | 0.0                                        | 0.5                                        |