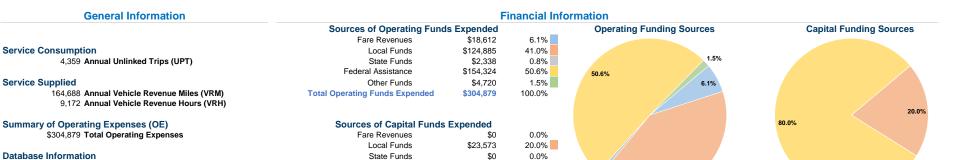

### **Vehicles Operated** at Maximum Service

Directly Purchased Operating Operated Transportation Expenses Fare Revenues \$304,879 10 \$18,612 10 \$304.879 \$18.612

Service Efficiency

Federal Assistance

**Total Capital Funds Expended** 

Other Funds

| Annual Vehicle Reven | Annual Vehicle Revenue |                       | Uses of Capital |
|----------------------|------------------------|-----------------------|-----------------|
| Hou                  | Miles                  | Annual Unlinked Trips | Funds           |
| 9,1                  | 164,688                | 4,359                 | \$117,866       |
| 9,1                  | 164,688                | 4,359                 | \$117,866       |

Convince Effectiveness

41.0%

## **Modal Characteristics**

\$94,293

\$117,866

\$0

80.0%

0.0%

100.0%

0.8%