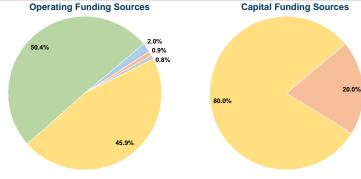

# **Financial Information**

| Fare Revenues                | \$0       | 0.0%   |  |  |
|------------------------------|-----------|--------|--|--|
| Local Funds                  | \$168,699 | 20.0%  |  |  |
| State Funds                  | \$0       | 0.0%   |  |  |
| Federal Assistance           | \$674,797 | 80.0%  |  |  |
| Other Funds                  | \$0       | 0.0%   |  |  |
| Total Capital Funds Expended | \$843,496 | 100.0% |  |  |
|                              |           |        |  |  |

## **Vehicles Operated** at Maximum Service

| Fare Revenues |
|---------------|
| \$105,833     |
| \$105,833     |
|               |

#### **Uses of Capital** Annual Vehicle Revenue Annual Vehicle Revenue Funds **Annual Unlinked Trips** Miles Hours \$843,496 284,171 3,692,519 171,528 \$843,496 284.171 3.692.519 171,528