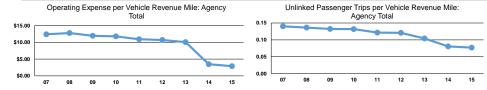

## Service Efficiency

|                 | Operating Expenses per | Operating Expenses per |
|-----------------|------------------------|------------------------|
| Mode            | Vehicle Revenue Mile   | Vehicle Revenue Hour   |
| Demand Response | \$1.42                 | \$30.66                |
| Total           | \$1.42                 | \$30.66                |

|                 | Service Effectiveness                             |                                            |                                            |
|-----------------|---------------------------------------------------|--------------------------------------------|--------------------------------------------|
| Mode            | Operating Expenses per<br>Unlinked Passenger Trip | Unlinked Trips per<br>Vehicle Revenue Mile | Unlinked Trips per<br>Vehicle Revenue Hour |
| Demand Response | \$18.51                                           | 0.1                                        | 1.7                                        |
| Total           | \$18.51                                           | 0.1                                        | 1.7                                        |