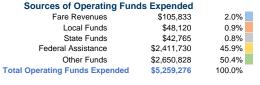

# **Financial Information**

| Fare Revenues                | \$0       | 0.0%   |  |  |
|------------------------------|-----------|--------|--|--|
| Local Funds                  | \$168,699 | 20.0%  |  |  |
| State Funds                  | \$0       | 0.0%   |  |  |
| Federal Assistance           | \$674,797 | 80.0%  |  |  |
| Other Funds                  | \$0       | 0.0%   |  |  |
| Total Capital Funds Expended | \$843,496 | 100.0% |  |  |
|                              |           |        |  |  |

## **Vehicles Operated** at Maximum Service

| Fare Revenues |
|---------------|
| \$105,833     |
| \$105,833     |
|               |