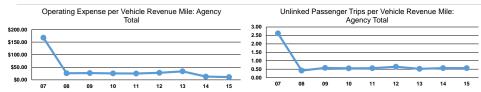

#### **Performance Measures**

Demand Response

Mode

| Service Efficiency |  |
|--------------------|--|
|                    |  |

| Mode            | Operating Expenses per<br>Vehicle Revenue Mile | Operating Expenses per<br>Vehicle Revenue Hour |
|-----------------|------------------------------------------------|------------------------------------------------|
| Demand Response | \$4.30                                         | \$30.08                                        |
| Total           | \$4.30                                         | \$30.08                                        |

|      |                        | Service Effectiveness |                    |  |
|------|------------------------|-----------------------|--------------------|--|
| Mada | Operating Expenses per | Unlinked Trips per    | Unlinked Trips per |  |

0.6

0.6

3.9

3.9

\$7.65

\$7.65