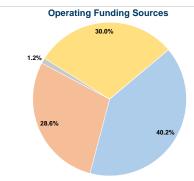

### Summary of Operating Expenses (OE)

\$159,380 Total Operating Expenses

## **Modal Characteristics**

\$64.122