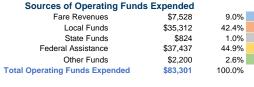

# **Financial Information**

\$83,301

| Sources of Capital Fullus Experided |          |        |  |
|-------------------------------------|----------|--------|--|
| Fare Revenues                       | \$0      | 0.0%   |  |
| Local Funds                         | \$9,101  | 20.0%  |  |
| State Funds                         | \$0      | 0.0%   |  |
| Federal Assistance                  | \$36,404 | 80.0%  |  |
| Other Funds                         | \$0      | 0.0%   |  |
| Total Capital Funds Expended        | \$45,505 | 100.0% |  |
|                                     |          |        |  |