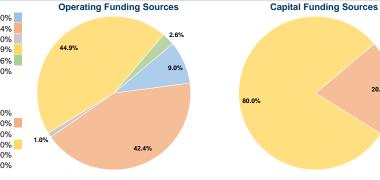

# **Financial Information**

\$83,301

| Sources of Capital Fullus Experided |          |        |  |
|-------------------------------------|----------|--------|--|
| Fare Revenues                       | \$0      | 0.0%   |  |
| Local Funds                         | \$9,101  | 20.0%  |  |
| State Funds                         | \$0      | 0.0%   |  |
| Federal Assistance                  | \$36,404 | 80.0%  |  |
| Other Funds                         | \$0      | 0.0%   |  |
| Total Capital Funds Expended        | \$45,505 | 100.0% |  |
|                                     |          |        |  |

# 20.0%