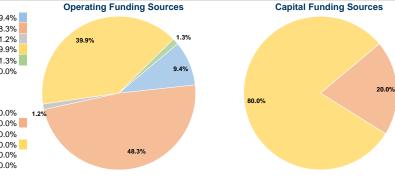

# **Financial Information**

| ources or Capital Fullus | Expended |     |
|--------------------------|----------|-----|
| Fare Revenues            | \$0      | 0.  |
| Local Funds              | \$10,017 | 20. |
| State Funds              | \$0      | 0.  |
| Federal Assistance       | \$40,068 | 80. |
| Other Funds              | \$0      | 0.  |
| Capital Funds Expended   | \$50,085 | 100 |
|                          |          |     |