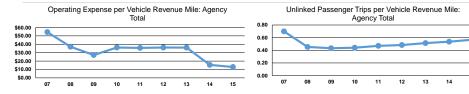

#### **Performance Measures**

Mode Bus Total

Mode

Bus

**Total** 

Service Efficiency

| Operating Expenses per<br>Vehicle Revenue Mile | Operating Expenses per<br>Vehicle Revenue Hour |
|------------------------------------------------|------------------------------------------------|
| \$6.14                                         | \$72.80                                        |
| \$6.14                                         | \$72.80                                        |

| Mode  | Operating Expenses per<br>Unlinked Passenger Trip | Unlinked Trips per<br>Vehicle Revenue Mile | Unlinked Trips per<br>Vehicle Revenue Hour |
|-------|---------------------------------------------------|--------------------------------------------|--------------------------------------------|
| Bus   | \$10.80                                           | 0.6                                        | 6.7                                        |
| Total | \$10.80                                           | 0.6                                        | 6.7                                        |