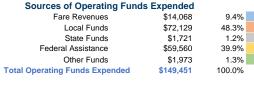

# **Financial Information**

| ources or Capital Fullus | Expended |     |
|--------------------------|----------|-----|
| Fare Revenues            | \$0      | 0.  |
| Local Funds              | \$10,017 | 20. |
| State Funds              | \$0      | 0.  |
| Federal Assistance       | \$40,068 | 80. |
| Other Funds              | \$0      | 0.  |
| Capital Funds Expended   | \$50,085 | 100 |
|                          |          |     |