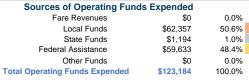

## Summary of Operating Expenses (OE)

\$123,184 Total Operating Expenses

# **Financial Information**

\$60.86

| oources or oupitar r unus i  | -xpcnaca |        |
|------------------------------|----------|--------|
| Fare Revenues                | \$0      | 0.0%   |
| Local Funds                  | \$9,694  | 20.0%  |
| State Funds                  | \$0      | 0.0%   |
| Federal Assistance           | \$38,777 | 80.0%  |
| Other Funds                  | \$0      | 0.0%   |
| Total Capital Funds Expended | \$48,471 | 100.0% |