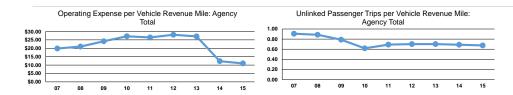

Service Effectiveness

### **Performance Measures**

Demand Response

Mode

Mode Demand Response

Total

| Operating Expenses per | Operating Expenses per |
|------------------------|------------------------|
| Vehicle Revenue Mile   | Vehicle Revenue Hour   |
| \$5.07                 | \$60.86                |

Service Efficiency

| Mode            | Operating Expenses per<br>Unlinked Passenger Trip | Unlinked Trips per<br>Vehicle Revenue Mile | Unlinked Trips per<br>Vehicle Revenue Hour |
|-----------------|---------------------------------------------------|--------------------------------------------|--------------------------------------------|
| Demand Response | \$7.51                                            | 0.7                                        | 8.1                                        |
| Total           | \$7.51                                            | 0.7                                        | 8.1                                        |