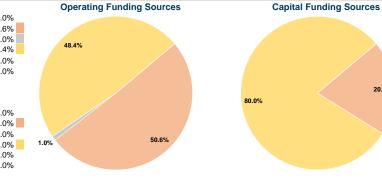

## Summary of Operating Expenses (OE)

\$123,184 Total Operating Expenses

# **Financial Information**

\$60.86

| oources or oupitar r unus i  | -xpcnaca |        |
|------------------------------|----------|--------|
| Fare Revenues                | \$0      | 0.0%   |
| Local Funds                  | \$9,694  | 20.0%  |
| State Funds                  | \$0      | 0.0%   |
| Federal Assistance           | \$38,777 | 80.0%  |
| Other Funds                  | \$0      | 0.0%   |
| Total Capital Funds Expended | \$48,471 | 100.0% |