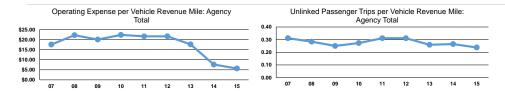

#### **Performance Measures**

Mode

| Mode            | Operating Expenses per<br>Vehicle Revenue Mile | Operating Expenses per<br>Vehicle Revenue Hour |
|-----------------|------------------------------------------------|------------------------------------------------|
| Demand Response | \$2.50                                         | \$31.05                                        |
| Total           | \$2.50                                         | \$31.05                                        |

|                 | Service Effectiveness                             |                                            |                                            |
|-----------------|---------------------------------------------------|--------------------------------------------|--------------------------------------------|
| Mode            | Operating Expenses per<br>Unlinked Passenger Trip | Unlinked Trips per<br>Vehicle Revenue Mile | Unlinked Trips per<br>Vehicle Revenue Hour |
| Demand Response | \$10.49                                           | 0.2                                        | 3.0                                        |
| Total           | \$10.49                                           | 0.2                                        | 3.0                                        |