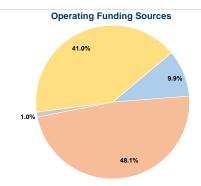

## Summary of Operating Expenses (OE)

\$121,471 Total Operating Expenses

## **Financial Information**