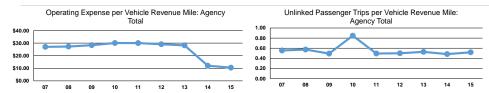

#### **Performance Measures**

## Service Efficiency

| Mode            | Operating Expenses per<br>Vehicle Revenue Mile | Operating Expenses per<br>Vehicle Revenue Hour |
|-----------------|------------------------------------------------|------------------------------------------------|
| Demand Response | \$4.81                                         | \$43.85                                        |
| Total           | \$4.81                                         | \$43.85                                        |

|                 | Service Effectiveness                             |                                            |                                            |
|-----------------|---------------------------------------------------|--------------------------------------------|--------------------------------------------|
| Mode            | Operating Expenses per<br>Unlinked Passenger Trip | Unlinked Trips per<br>Vehicle Revenue Mile | Unlinked Trips per<br>Vehicle Revenue Hour |
| Demand Response | \$9.25                                            | 0.5                                        | 4.7                                        |
| Total           | \$9.25                                            | 0.5                                        | 4.7                                        |