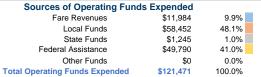

## Summary of Operating Expenses (OE)

\$121,471 Total Operating Expenses

## **Financial Information**