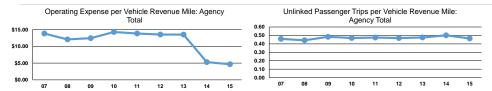

Service Effectiveness

### Service Efficiency

| Mode            | Operating Expenses per<br>Vehicle Revenue Mile | Operating Expenses per<br>Vehicle Revenue Hour |
|-----------------|------------------------------------------------|------------------------------------------------|
| Demand Response | \$2.00                                         | \$39.23                                        |
| Total           | \$2.00                                         | \$39.23                                        |

| Mode            | Operating Expenses per<br>Unlinked Passenger Trip | Unlinked Trips per<br>Vehicle Revenue Mile | Unlinked Trips per<br>Vehicle Revenue Hour |
|-----------------|---------------------------------------------------|--------------------------------------------|--------------------------------------------|
| Demand Response | \$4.32                                            | 0.5                                        | 9.1                                        |
| Total           | \$4.32                                            | 0.5                                        | 9.1                                        |