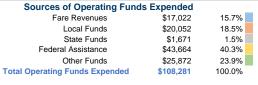

# **Financial Information**

\$108,281

| \$0      | 0.0%                              |
|----------|-----------------------------------|
| \$6,930  | 20.0%                             |
| \$0      | 0.0%                              |
| \$27,720 | 80.0%                             |
| \$0      | 0.0%                              |
| \$34,650 | 100.0%                            |
|          | \$6,930<br>\$0<br>\$27,720<br>\$0 |

# **Operating Funding Sources** 23.9% 15.7% 18.5% 1.5%

9.1

### **Modal Characteristics**

\$17,022