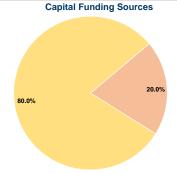

# **Financial Information**

\$108,281

| \$0      | 0.0%                              |
|----------|-----------------------------------|
| \$6,930  | 20.0%                             |
| \$0      | 0.0%                              |
| \$27,720 | 80.0%                             |
| \$0      | 0.0%                              |
| \$34,650 | 100.0%                            |
|          | \$6,930<br>\$0<br>\$27,720<br>\$0 |

# **Vehicles Operated**

at Maximum Service Operating Directly Purchased Operated Transportation Expenses Fare Revenues \$108,281 3 \$17,022

| Uses of Capital |                       | Annual Vehicle Revenue | Annual Vehicle Revenue |
|-----------------|-----------------------|------------------------|------------------------|
| Funds           | Annual Unlinked Trips | Miles                  | Hours                  |
| \$34,650        | 25,085                | 54,007                 | 2,760                  |
| \$34,650        | 25,085                | 54,007                 | 2,760                  |