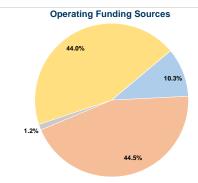

# **Macon Area Chamber of Commerce**

2015 Annual Agency Profile

1407 North Missouri Street Macon, MO 63552 Administrator of Transit: Mr. Dion Knipp 573-751-2523

## **General Information**

# **Service Consumption**

3,943 Annual Unlinked Trips (UPT)

# **Service Supplied**

69,272 Annual Vehicle Revenue Miles (VRM) 1,731 Annual Vehicle Revenue Hours (VRH)

## Summary of Operating Expenses (OE)

\$67,196 Total Operating Expenses

#### **Database Information**

NTDID: 7R03-70257

Reporter Type: Rural General Public Transit

## **Financial Information**

Total



## Sources of Capital Funds Expended

| <b>\$</b> 0 |
|-------------|
| \$0         |
| \$0         |
| \$0         |
| \$0         |
| \$0         |
|             |



## **Modal Characteristics**

#### **Operation Characteristics**

# **Vehicles Operated**

| Uses of Capital |                              | Annual Vehicle Revenue | Annual Vehicle Revenue |
|-----------------|------------------------------|------------------------|------------------------|
| Funds           | <b>Annual Unlinked Trips</b> | Miles                  | Hours                  |
| \$0             | 3,943                        | 69,272                 | 1,731                  |
| \$0             | 3,943                        | 69,272                 | 1,731                  |

#### **Performance Measures**

Demand Response

Mode

| Service | Efficiency | , |
|---------|------------|---|
|         |            |   |

| ue Mile | Vehicle Revenue Hour |
|---------|-------------