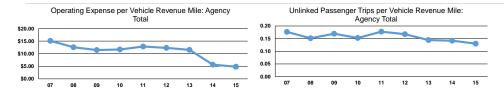

### **Performance Measures**

Mode

|                 | Operating Expenses per | Operating Expenses per |
|-----------------|------------------------|------------------------|
| Mode            | Vehicle Revenue Mile   | Vehicle Revenue Hour   |
| Demand Response | \$2.13                 | \$28.36                |
| Total           | \$2.13                 | \$28.36                |

| Mode            | Operating Expenses per  | Unlinked Trips per   | Unlinked Trips per   |
|-----------------|-------------------------|----------------------|----------------------|
|                 | Unlinked Passenger Trip | Vehicle Revenue Mile | Vehicle Revenue Hour |
| Demand Response | \$16.37                 | 0.1                  | 1.7                  |
| Total           | <b>\$16.37</b>          | <b>0.1</b>           | 1.7                  |