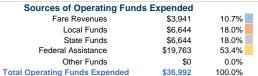

# Summary of Operating Expenses (OE)

\$36,992 Total Operating Expenses

# **Vehicles Operated** at Maximum Service

Directly Purchased Operating Expenses Operated Transportation Fare Revenues \$36,992 \$3,941 \$36,992 \$3.941

| Uses of Capital |                       | Annual Vehicle Revenue | Annual Vehicle Revenue |
|-----------------|-----------------------|------------------------|------------------------|
| Funds           | Annual Unlinked Trips | Miles                  | Hours                  |
| \$0             | 3,800                 | 7,307                  | 1,416                  |
| \$0             | 3,800                 | 7,307                  | 1,416                  |