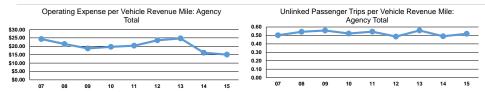

## **Performance Measures**

Demand Response

Mode

| nses per   | Operating Expenses pe |
|------------|-----------------------|
| maria Mila | Vahiala Payanua Hau   |

Service Efficiency

| Mode            | Operating Expenses per<br>Vehicle Revenue Mile | Operating Expenses per<br>Vehicle Revenue Hour |
|-----------------|------------------------------------------------|------------------------------------------------|
| Demand Response | \$5.06                                         | \$26.12                                        |
| Total           | \$5.06                                         | <b>\$26.12</b>                                 |

|      |                         | Service Effectiveness |                      |  |
|------|-------------------------|-----------------------|----------------------|--|
| Mode | Operating Expenses per  | Unlinked Trips per    | Unlinked Trips per   |  |
|      | Unlinked Passenger Trip | Vehicle Revenue Mile  | Vehicle Revenue Hour |  |

0.5

0.5

2.7

2.7

\$9.73

\$9.73