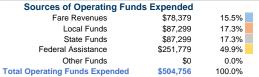

## Summary of Operating Expenses (OE)

\$504,756 Total Operating Expenses

## Sources of Capital Funds Expended

| Fare Revenues                | \$0 |
|------------------------------|-----|
| Local Funds                  | \$0 |
| State Funds                  | \$0 |
| Federal Assistance           | \$0 |
| Other Funds                  | \$0 |
| Total Capital Funds Expended | \$0 |
|                              |     |