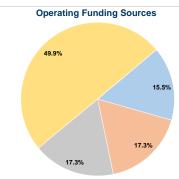

## Summary of Operating Expenses (OE)

\$504,756 Total Operating Expenses

## Sources of Capital Funds Expended

| Fare Revenues                | \$0 |
|------------------------------|-----|
| Local Funds                  | \$0 |
| State Funds                  | \$0 |
| Federal Assistance           | \$0 |
| Other Funds                  | \$0 |
| Total Capital Funds Expended | \$0 |
|                              |     |