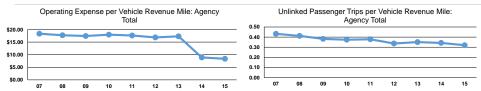

## Service Efficiency

| Mode            | Operating Expenses per<br>Vehicle Revenue Mile | Operating Expenses pe<br>Vehicle Revenue Hou |
|-----------------|------------------------------------------------|----------------------------------------------|
| Demand Response | \$2.93                                         | \$27.0                                       |
| Total           | \$2.93                                         | \$27.0                                       |
|                 |                                                |                                              |

| Mode            | Operating Expenses per<br>Unlinked Passenger Trip | Unlinked Trips per<br>Vehicle Revenue Mile | Unlinked Trips per<br>Vehicle Revenue Hour |
|-----------------|---------------------------------------------------|--------------------------------------------|--------------------------------------------|
| Mode            | Ullilikeu rasseligei Tiip                         | venicie Revenue iville                     | venicie Revenue noui                       |
| Demand Response | \$9.15                                            | 0.3                                        | 3.0                                        |

\$9.15