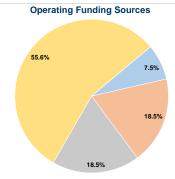

# Sources of Capital Funds Expended

| Fare Revenues                | \$0 |
|------------------------------|-----|
| Local Funds                  | \$0 |
| State Funds                  | \$0 |
| Federal Assistance           | \$0 |
| Other Funds                  | \$0 |
| Total Capital Funds Expended | \$0 |