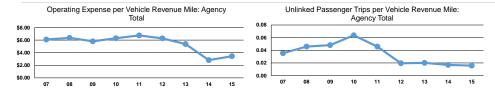

### **Performance Measures**

Demand Response

Mode

| Service | Efficiency |
|---------|------------|
|---------|------------|

| Mode            | Operating Expenses per<br>Vehicle Revenue Mile | Operating Expenses per<br>Vehicle Revenue Hour |
|-----------------|------------------------------------------------|------------------------------------------------|
| Demand Response | \$1.08                                         | \$19.80                                        |
| Total           | \$1.08                                         | \$19.80                                        |

| Mode            | Operating Expenses per<br>Unlinked Passenger Trip | Unlinked Trips per<br>Vehicle Revenue Mile | Unlinked Trips per<br>Vehicle Revenue Hour |  |
|-----------------|---------------------------------------------------|--------------------------------------------|--------------------------------------------|--|
| Demand Response | \$68.08                                           | 0.0                                        | 0.3                                        |  |
| Total           | \$68.08                                           | 0.0                                        | 0.3                                        |  |