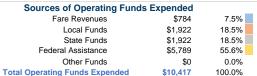

# Sources of Capital Funds Expended

| Fare Revenues                | \$0 |
|------------------------------|-----|
| Local Funds                  | \$0 |
| State Funds                  | \$0 |
| Federal Assistance           | \$0 |
| Other Funds                  | \$0 |
| Total Capital Funds Expended | \$0 |