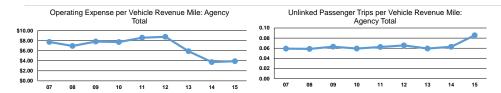

## **Performance Measures**

Demand Response

Mode

|                 | Operating Expenses per | Operating Expenses per |
|-----------------|------------------------|------------------------|
| Mode            | Vehicle Revenue Mile   | Vehicle Revenue Hour   |
| Demand Response | \$1.54                 | \$57.46                |
| Total           | \$1.54                 | \$57.46                |

| Mode            | Operating Expenses per<br>Unlinked Passenger Trip | Unlinked Trips per<br>Vehicle Revenue Mile | Unlinked Trips per<br>Vehicle Revenue Hour |  |
|-----------------|---------------------------------------------------|--------------------------------------------|--------------------------------------------|--|
| Demand Response | \$18.03                                           | 0.1                                        | 3.2                                        |  |
| Total           | \$18.03                                           | 0.1                                        | 3.2                                        |  |
|                 |                                                   |                                            |                                            |  |