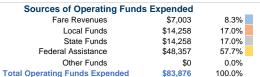

# Summary of Operating Expenses (OE) \$83,876 Total Operating Expenses

## **Sources of Capital Funds Expended**

| Fare Revenues                | \$0 |
|------------------------------|-----|
| Local Funds                  | \$0 |
| State Funds                  | \$0 |
| Federal Assistance           | \$0 |
| Other Funds                  | \$0 |
| Total Capital Funds Expended | \$0 |