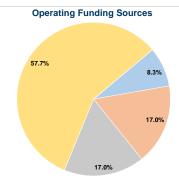

# Summary of Operating Expenses (OE) \$83,876 Total Operating Expenses

## **Sources of Capital Funds Expended**

| Fare Revenues                | \$0 |
|------------------------------|-----|
| Local Funds                  | \$0 |
| State Funds                  | \$0 |
| Federal Assistance           | \$0 |
| Other Funds                  | \$0 |
| Total Capital Funds Expended | \$0 |