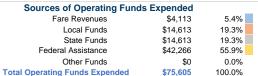

## Sources of Capital Funds Expended

| Fare Revenues                | \$0 |
|------------------------------|-----|
| Local Funds                  | \$0 |
| State Funds                  | \$0 |
| Federal Assistance           | \$0 |
| Other Funds                  | \$0 |
| Total Capital Funds Expended | \$0 |