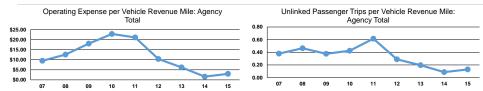

#### **Performance Measures**

Demand Response

Mode

| Service Efficiency |   |   |
|--------------------|---|---|
|                    |   |   |
| <br>               | 0 | F |

| Mode            | Operating Expenses per<br>Vehicle Revenue Mile | Operating Expenses per<br>Vehicle Revenue Hour |  |
|-----------------|------------------------------------------------|------------------------------------------------|--|
| Demand Response | \$1.02                                         | \$24.82                                        |  |
| Total           | \$1.02                                         | \$24.82                                        |  |
| . •             | ¥=                                             | <b>4</b> =                                     |  |

|                 | Service Effectiveness                             |                                            |                                            |
|-----------------|---------------------------------------------------|--------------------------------------------|--------------------------------------------|
| Mode            | Operating Expenses per<br>Unlinked Passenger Trip | Unlinked Trips per<br>Vehicle Revenue Mile | Unlinked Trips per<br>Vehicle Revenue Hour |
| Demand Response | \$7.94                                            | 0.1                                        | 3.1                                        |