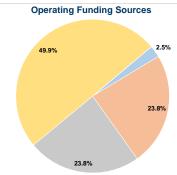

Transit Manager: Ms. Kari Ruse

Broken Bow Public Transportation Broken Bow, NE 68822

## **General Information**

## **Service Consumption**

4,218 Annual Unlinked Trips (UPT)

## Service Supplied

14,445 Annual Vehicle Revenue Miles (VRM) 1,206 Annual Vehicle Revenue Hours (VRH)

## Summary of Operating Expenses (OE)

\$59,422 Total Operating Expenses

#### **Database Information**

NTDID: 7R04-70119

Reporter Type: Rural General Public Transit

## **Financial Information**



# **Sources of Capital Funds Expended**

| Fare Revenues                | \$0 |
|------------------------------|-----|
| Local Funds                  | \$0 |
| State Funds                  | \$0 |
| Federal Assistance           | \$0 |
| Other Funds                  | \$0 |
| Total Capital Funds Expended | \$0 |



## **Modal Characteristics**

#### **Operation Characteristics**

# **Vehicles Operated** at Maximum Service

| Mode            | Directly<br>Operated | Purchased<br>Transportation | Operating<br>Expenses | Fare Revenues |
|-----------------|----------------------|-----------------------------|-----------------------|---------------|
| Demand Response | 1                    | <u>-</u>                    | \$59,422              | \$1,465       |
| Total           | 1                    | _                           | \$59,422              | \$1,465       |

Service Efficiency

| Uses of Capital |       | Annual Vehicle Rev           |        | Annual Vehicle Revenue |
|-----------------|-------|------------------------------|--------|------------------------|
|                 | Funds | <