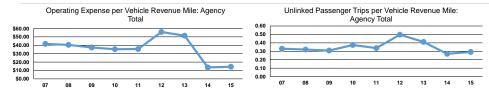

#### **Performance Measures**

|         | -                      |
|---------|------------------------|
| ses per | Operating Expenses per |

|                 | Operating Expenses per | Operating Expenses per |
|-----------------|------------------------|------------------------|
| Mode            | Vehicle Revenue Mile   | Vehicle Revenue Hour   |
| Demand Response | \$4.11                 | \$49.27                |
| Total           | \$4.11                 | \$49.27                |

|                 | Service Effectiveness                             |                                            |                                            |
|-----------------|---------------------------------------------------|--------------------------------------------|--------------------------------------------|
| Mode            | Operating Expenses per<br>Unlinked Passenger Trip | Unlinked Trips per<br>Vehicle Revenue Mile | Unlinked Trips per<br>Vehicle Revenue Hour |
| Demand Response | \$14.09                                           | 0.3                                        | 3.5                                        |
| Total           | \$14.09                                           | 0.3                                        | 3.5                                        |