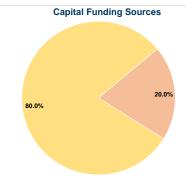

## **Financial Information**

\$134.034

| Fare Revenues          | \$0      | 0.0%   |  |
|------------------------|----------|--------|--|
| Local Funds            | \$10,331 | 20.0%  |  |
| State Funds            | \$0      | 0.0%   |  |
| Federal Assistance     | \$41,321 | 80.0%  |  |
| Other Funds            | \$0      | 0.0%   |  |
| Capital Funds Expended | \$51.652 | 100.0% |  |

## **Vehicles Operated**

at Maximum Service Operating Directly Purchased Operated Transportation Expenses Fare Revenues \$134,034 \$9,219 5

| Uses of Capital |                       | Annual Vehicle Revenue | Annual Vehicle Revenue |
|-----------------|-----------------------|------------------------|------------------------|
| Funds           | Annual Unlinked Trips | Miles                  | Hours                  |
| \$51,652        | 32,252                | 53,185                 | 4,709                  |
| \$51,652        | 32,252                | 53,185                 | 4,709                  |