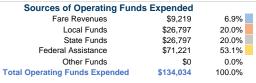

## **Financial Information**

\$134.034

| Fare Revenues          | \$0      | 0.0%   |  |
|------------------------|----------|--------|--|
| Local Funds            | \$10,331 | 20.0%  |  |
| State Funds            | \$0      | 0.0%   |  |
| Federal Assistance     | \$41,321 | 80.0%  |  |
| Other Funds            | \$0      | 0.0%   |  |
| Capital Funds Expended | \$51.652 | 100.0% |  |

# **Operating Funding Sources** 53.1% 6.9% 20.0% 20.0%

6.8