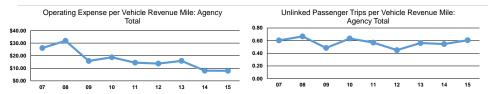

Service Effectiveness

### **Performance Measures**

Demand Response

Mode

| Service | Efficiency |
|---------|------------|
|---------|------------|

| Mode            | Operating Expenses per<br>Vehicle Revenue Mile | Operating Expenses per<br>Vehicle Revenue Hour |
|-----------------|------------------------------------------------|------------------------------------------------|
| Demand Response | \$2.52                                         | \$28.46                                        |
| Total           | \$2.52                                         | <b>\$28.46</b>                                 |

| Mode            | Operating Expenses per<br>Unlinked Passenger Trip | Unlinked Trips per<br>Vehicle Revenue Mile | Unlinked Trips per<br>Vehicle Revenue Hour |  |
|-----------------|---------------------------------------------------|--------------------------------------------|--------------------------------------------|--|
| Demand Response | \$4.16                                            | 0.6                                        | 6.8                                        |  |
| Total           | \$4.16                                            | 0.6                                        | 6.8                                        |  |