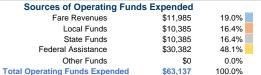

#### Summary of Operating Expenses (OE)

\$63,137 Total Operating Expenses

### Sources of Capital Funds Expended

| Fare Revenues                | \$0 |
|------------------------------|-----|
| Local Funds                  | \$0 |
| State Funds                  | \$0 |
| Federal Assistance           | \$0 |
| Other Funds                  | \$0 |
| Total Capital Funds Expended | \$0 |
|                              |     |