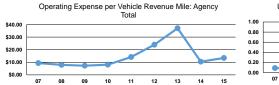

#### **Performance Measures**

Service Efficiency

| Mode            | Operating Expenses per<br>Vehicle Revenue Mile | Operating Expenses per<br>Vehicle Revenue Hour |  |
|-----------------|------------------------------------------------|------------------------------------------------|--|
| Demand Response | \$2.86                                         | \$75.34                                        |  |
| Total           | <b>\$2.</b> 86                                 | <b>\$75.34</b>                                 |  |