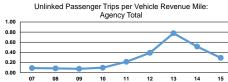

|                 | Service Effectiveness                             |                                            |                                            |
|-----------------|---------------------------------------------------|--------------------------------------------|--------------------------------------------|
| Mode            | Operating Expenses per<br>Unlinked Passenger Trip | Unlinked Trips per<br>Vehicle Revenue Mile | Unlinked Trips per<br>Vehicle Revenue Hour |
| Demand Response | \$9.83                                            | 0.3                                        | 7.7                                        |
| Total           | \$9.83                                            | 0.3                                        | 7.7                                        |