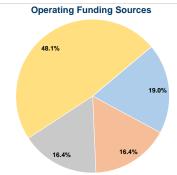

#### Summary of Operating Expenses (OE)

\$63,137 Total Operating Expenses

### Sources of Capital Funds Expended

| Fare Revenues                | \$0 |
|------------------------------|-----|
| Local Funds                  | \$0 |
| State Funds                  | \$0 |
| Federal Assistance           | \$0 |
| Other Funds                  | \$0 |
| Total Capital Funds Expended | \$0 |
|                              |     |