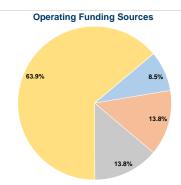

### Summary of Operating Expenses (OE)

\$263,929 Total Operating Expenses

## **Vehicles Operated**

at Maximum Service

|                 | Directly | Purchased      | Operating |               |
|-----------------|----------|----------------|-----------|---------------|
| Mode            | Operated | Transportation | Expenses  | Fare Revenues |
| Demand Response | 6        | -              | \$263,929 | \$22,363      |
| Total           | 6        | -              | \$263,929 | \$22,363      |