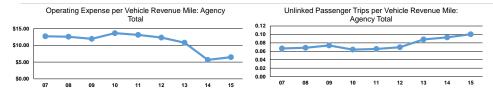

Service Effectiveness

#### **Performance Measures**

Service Efficiency

| Mode            | Operating Expenses per<br>Vehicle Revenue Mile | Operating Expenses per<br>Vehicle Revenue Hour |
|-----------------|------------------------------------------------|------------------------------------------------|
| Demand Response | \$2.46                                         | \$56.41                                        |
| Total           | \$2.46                                         | \$56.41                                        |

| Mode            | Operating Expenses per<br>Unlinked Passenger Trip | Unlinked Trips per<br>Vehicle Revenue Mile | Unlinked Trips per<br>Vehicle Revenue Hour |
|-----------------|---------------------------------------------------|--------------------------------------------|--------------------------------------------|
| Demand Response | \$24.44                                           | 0.1                                        | 2.3                                        |
| Total           | \$24.44                                           | 0.1                                        | 2.3                                        |