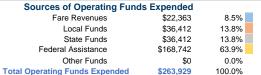

### Summary of Operating Expenses (OE)

\$263,929 Total Operating Expenses

## **Vehicles Operated**

at Maximum Service

|                 | Directly | Purchased      | Operating |               |
|-----------------|----------|----------------|-----------|---------------|
| Mode            | Operated | Transportation | Expenses  | Fare Revenues |
| Demand Response | 6        | -              | \$263,929 | \$22,363      |
| Total           | 6        | -              | \$263,929 | \$22,363      |