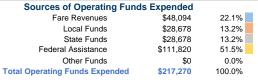

## Summary of Operating Expenses (OE)

\$217,270 Total Operating Expenses

## Sources of Capital Funds Expended

| Fare Revenues                | \$0      | 0.0%   |
|------------------------------|----------|--------|
| Local Funds                  | \$6,848  | 20.0%  |
| State Funds                  | \$0      | 0.0%   |
| Federal Assistance           | \$27,392 | 80.0%  |
| Other Funds                  | \$0      | 0.0%   |
| Total Capital Funds Expended | \$34,240 | 100.0% |
|                              |          |        |