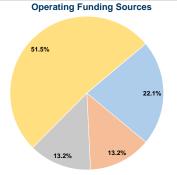

## Summary of Operating Expenses (OE)

\$217,270 Total Operating Expenses

## Sources of Capital Funds Expended

| Fare Revenues                | \$0      | 0.0%   |
|------------------------------|----------|--------|
| Local Funds                  | \$6,848  | 20.0%  |
| State Funds                  | \$0      | 0.0%   |
| Federal Assistance           | \$27,392 | 80.0%  |
| Other Funds                  | \$0      | 0.0%   |
| Total Capital Funds Expended | \$34,240 | 100.0% |
|                              |          |        |