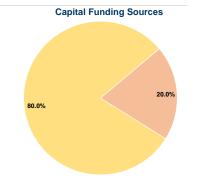

## Sources of Capital Funds Expended

| Fare Revenues                | \$0      | 0.0%   |
|------------------------------|----------|--------|
| Local Funds                  | \$6,848  | 20.0%  |
| State Funds                  | \$0      | 0.0%   |
| Federal Assistance           | \$27,392 | 80.0%  |
| Other Funds                  | \$0      | 0.0%   |
| Total Capital Funds Expended | \$34,240 | 100.0% |
|                              |          |        |