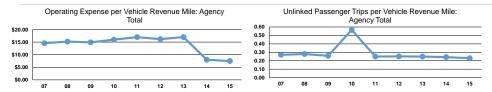

## Service Efficiency

| Mode            | Operating Expenses per<br>Vehicle Revenue Mile | Operating Expenses per<br>Vehicle Revenue Hour |
|-----------------|------------------------------------------------|------------------------------------------------|
| Demand Response | \$2.45                                         | \$27.63                                        |
| Total           | \$2.45                                         | \$27.63                                        |

|                 | Service Effectiveness                             |                                            |                                            |
|-----------------|---------------------------------------------------|--------------------------------------------|--------------------------------------------|
| Mode            | Operating Expenses per<br>Unlinked Passenger Trip | Unlinked Trips per<br>Vehicle Revenue Mile | Unlinked Trips per<br>Vehicle Revenue Hour |
| Demand Response | \$10.66                                           | 0.2                                        | 2.6                                        |
| Total           | \$10.66                                           | 0.2                                        | 2.6                                        |